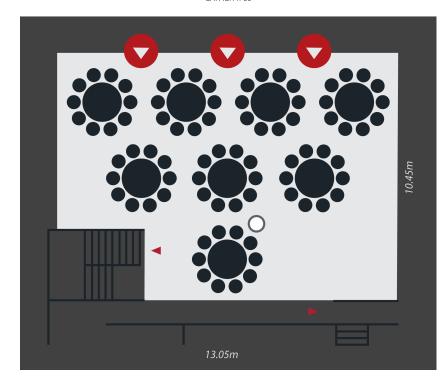

# **BANQUET**

Seating capacity: 80

## Ideal for:

- Board meetings
- Presentations
- Workshops
- Trainings
- Team meetings
- Team Lunches
- Product Launch

## **Equipments:**

- Screen
- AC
- Sound System
- Wi-Fi