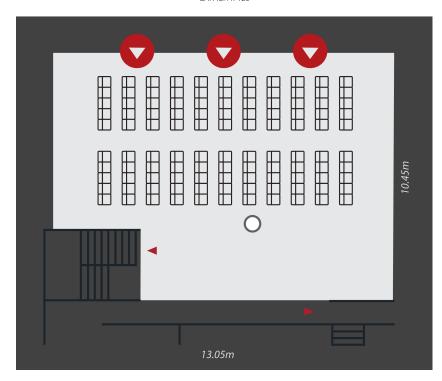

## **CLASSROOM**

#### THE WORKSHOP CLASSROOM CAPACITY: 45

### Seating capacity: 45