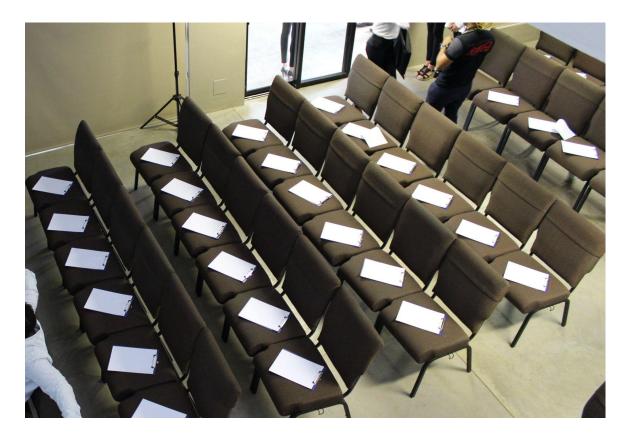

## **THEATRE**

## Seating capacity: 120

### Ideal for:

- Presentations
- Workshops
- Trainings
- Team meetings
- Graduations

### **Equipments:**

- Screen
- AC
- Sound System
- Wi-Fi