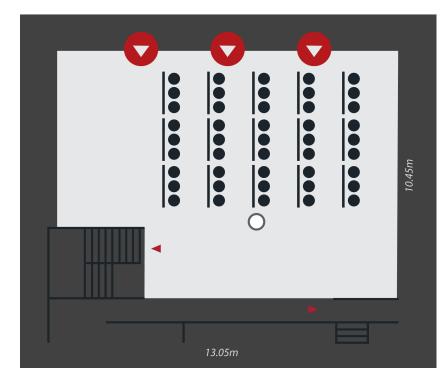

## **CLASSROOM**

#### THE WORKSHOP CLASSROOM CAPACITY: 45

### Seating capacity: 45

## Ideal for:

- Board meetings
- Presentations
- Workshops
- Trainings
- Team meetings

## **Equipments:**

- Screen
- AC
- Sound System
- Wi-Fi