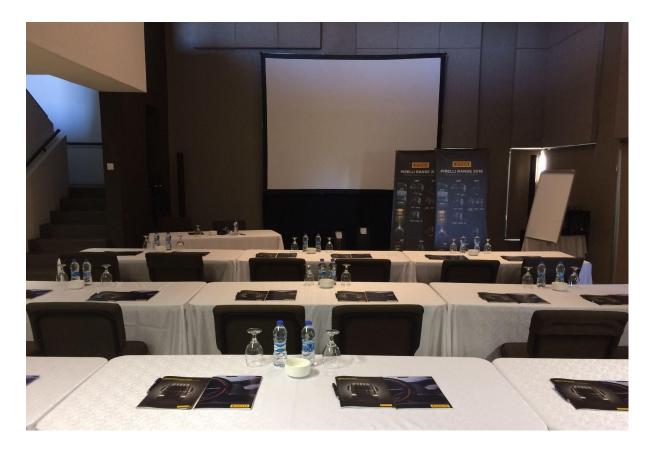

## **CLASSROOM**

#### THE WORKSHOP CLASSROOM CAPACITY: 45

### Seating capacity: 45

## Ideal for:

- Board meetings
- Presentations
- Workshops
- Trainings
- Team meetings

## **Equipments:**

- Screen
- AC
- Sound System
- Wi-Fi