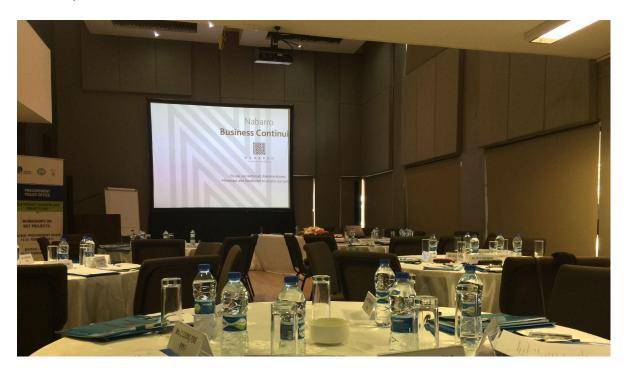

# **BANQUET**

Seating capacity: 80

## Ideal for:

- Board meetings
- Presentations
- Workshops
- Trainings
- Team meetings
- Team Lunches
- Product Launch

## **Equipments:**

- Screen
- AC
- Sound System
- Wi-Fi