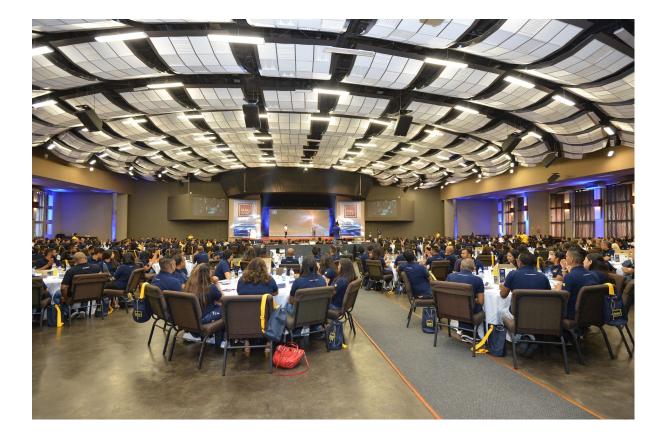

### **THEATRE**

#### AUDITORIUM

### Seating capacity: 3,000

#### Ideal for:

- Conference
- Seminar
- Product Launch
- Cultural Shows

#### **Equipments:**

- Screen
- AC
- Sound System
- Wi-Fi