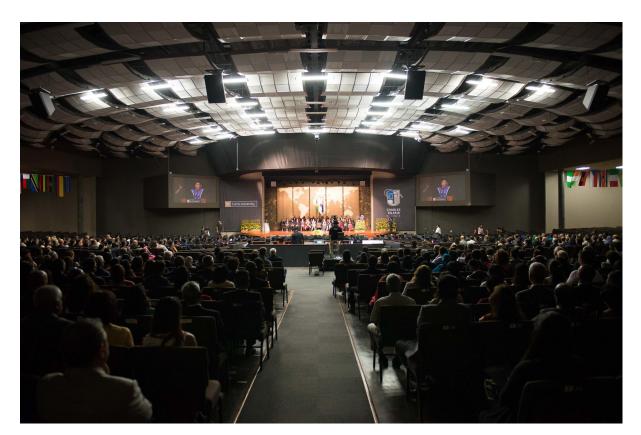

# BANQUET

AUDITORIUM

# Seating capacity: 910

BANQUET CAPACITY: 910

### Ideal for:

- Corporate Events
- AGM
- Gala Dinner
- End of Year Function

#### **Equipments:**

- Screen
- AC
- Sound System
- Wi-Fi

TCC does not provide tables or tablecloths but can outsource them upon client request.