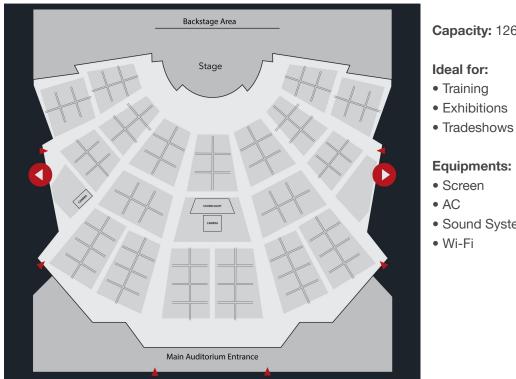

# **CUBICLE**

#### **AUDITORIUM**

### Capacity: 126

CUBICLES CAPACITY: 126

Sound System