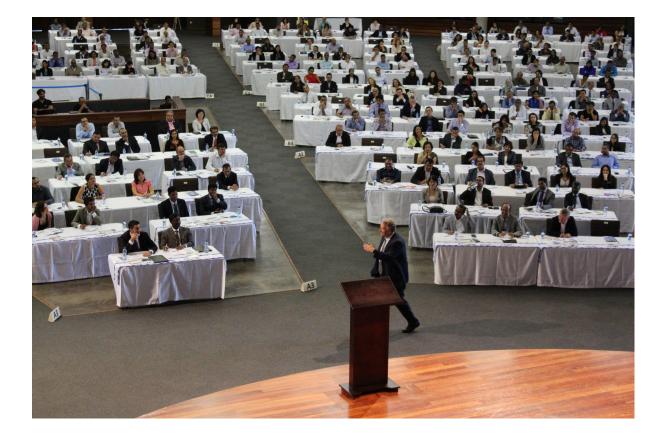

# **CLASSROOM**

CLASSROOM **AUDITORIUM** CAPACITY: 850 Seating capacity: 850 Backstage Area Ideal for: • Training Stage • AGM Workshop • Seminar ..... ••• ••• ...... **Equipments:** ..... .... Screen ... ... ... 0000000 • AC ..... 0000000 Sound System • Wi-Fi 000 .... 000 000 000 •••••• .... 00000000  $\mathbf{b}$ •••••• ..... 
 ••••••••
 ••••••••

 •••••••••
 •••••••••
 1 000 000 00 000 000 000 ----Main Auditorium Entrance