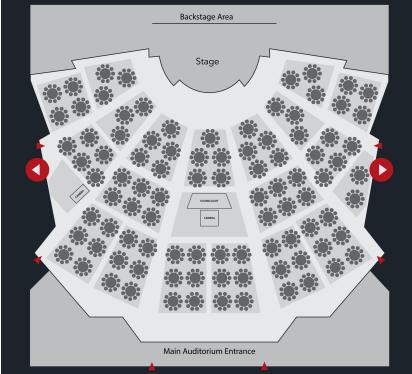

# BANQUET

AUDITORIUM

# Seating capacity: 910

BANQUET CAPACITY: 910

### Ideal for:

- Corporate Events
- AGM
- Gala Dinner
- End of Year Function

#### **Equipments:**

- Screen
- AC
- Sound System
- Wi-Fi

TCC does not provide tables or tablecloths but can outsource them upon client request.